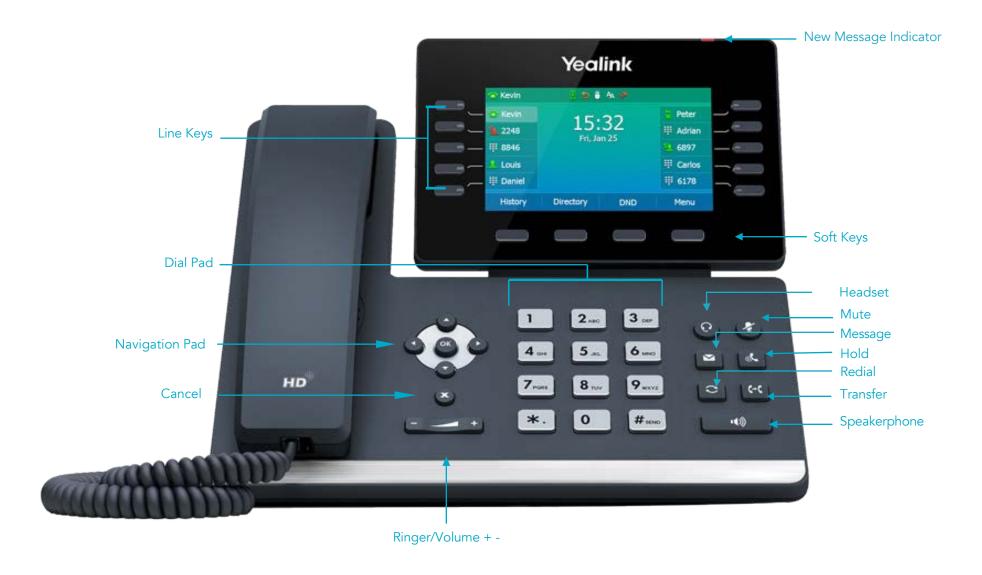

ft key
- Dial or select the ext/phone number
- > Press or tap the **Transfer** soft key again

#### **VOICEMAIL**

- > Press the **Messages** button
- > Enter your PIN when prompted
- > Select the menu option for the desired action

#### **VIEW RECENT CALLS**

 Press the History or Call Log soft key to view lists of recent calls... you may look at All, Missed, Placed, or Received calls



Use the navigation pad to switch list views, scroll, and select list items:

■ Switch 
■ between the call lists

▲ Scroll ▼ through listings

Press the **OK** button to select

While viewing Recent Calls you may also:

- Select a listing and press Send to call the number
- Select a listing and press the Option soft key to review details

# Yealink T53W Phone Interface





# Yealink T54W Phone Interface





# Yealink T57W Phone Interface