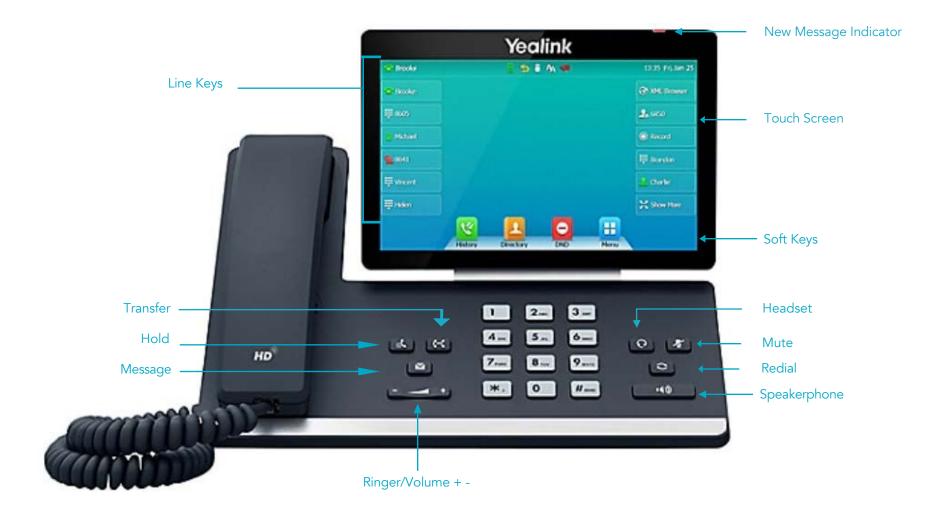

e number
- > Press or tap the **Transfer** soft key again

#### **VOICEMAIL**

- > Press the **Messages** button
- > Enter your PIN when prompted
- > Select the menu option for the desired action

#### **VIEW RECENT CALLS**

 Press the History or Call Log soft key to view lists of recent calls... you may look at All, Missed, Placed, or Received calls



Use the navigation pad to switch list views, scroll, and select list items:

■ Switch 
■ between the call lists

▲ Scroll ▼ through listings

Press the **OK** button to select

While viewing Recent Calls you may also:

- Select a listing and press Send to call the number
- Select a listing and press the Option soft key to review details

# Yealink T53W Phone Interface





# Yealink T54W Phone Interface





# Yealink T57W Phone Interface