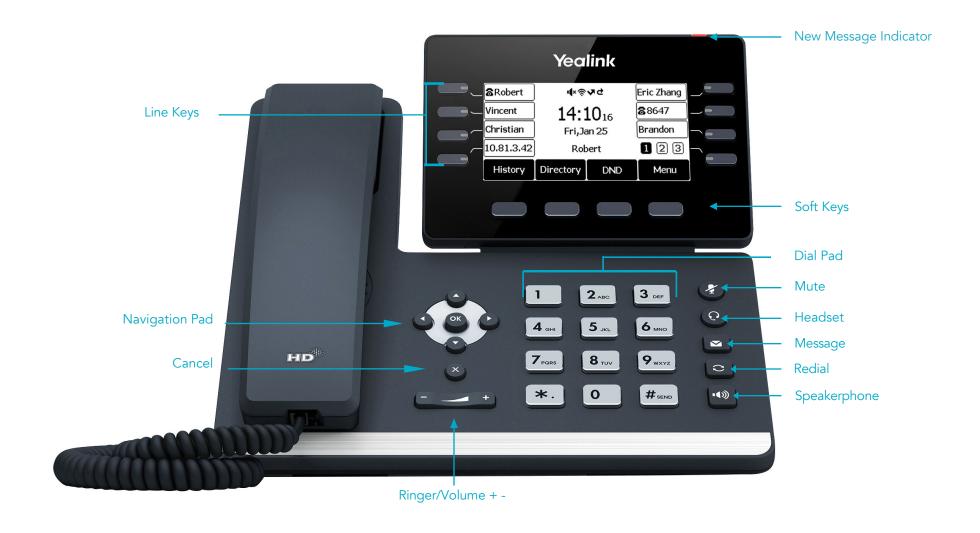

- > Press or tap the **Transfer** soft key
- Dial or select the ext/phone number
- > Press or tap the **Transfer** soft key again

#### **VOICEMAIL**

- > Press the **Messages** button
- > Enter your PIN when prompted
- > Select the menu option for the desired action

#### **VIEW RECENT CALLS**

 Press the History or Call Log soft key to view lists of recent calls... you may look at All, Missed, Placed, or Received calls



Use the navigation pad to switch list views, scroll, and select list items:

■ Switch 
■ between the call lists

▲ Scroll ▼ through listings

Press the **OK** button to select

While viewing Recent Calls you may also:

- Select a listing and press Send to call the number
- Select a listing and press the Option soft key to review details

# Yealink T53W Phone Interface





# Yealink T54W Phone Interface





# Yealink T57W Phone Interface